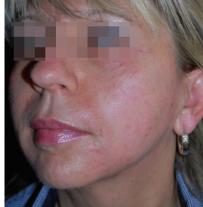

#### WHAT IS FACETITE?

FaceTite is a procedure that is comparable to a surgical facelift, without any of the large scars. FaceTite provides dramatic improvement in skin laxity on the face and neck, which was previously only attainable through invasive or excisional surgery.

#### WHAT AREAS CAN BE TREATED?

Any area on the face and neck with saggy skin can be treated. This includes double chins, jowls, nasolabial folds, and other areas with deep lines and loose skin.

### HOW MANY SESSIONS ARE RECOMMENDED?

Typically only one treatment is required to deliver results that are immediately noticeable. Best results will been seen after 6 weeks and will continue for up to 12 months post procedure.