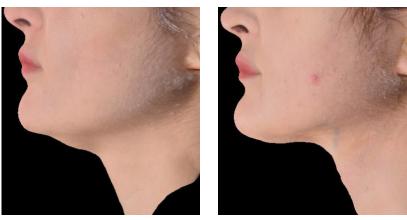

#### WHAT IS FACETITE?

FaceTite is a procedure that is comparable to a surgical facelift, without any of the large scars. FaceTite provides dramatic improvement in skin laxity on the face and neck, which was previously only attainable through invasive or excisional surgery.

#### WHAT AREAS CAN BE TREATED?

Any area on the face and neck with saggy skin can be treated. This includes double chins, jowls, nasolabial folds, and other areas with deep lines and loose skin.

### HOW MANY SESSIONS ARE RECOMMENDED?

Typically only one treatment is required to deliver results that are immediately noticeable. Best results will been seen after 6 weeks and will continue for up to 12 months post procedure.