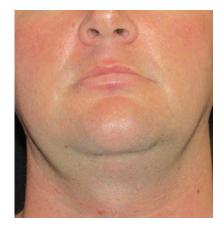

#### WHAT AREAS CAN BE TREATED?

Any area on the face and neck with saggy skin can be treated. This includes double chins, jowls, nasolabial folds, and other areas with deep lines and loose skin.

- JANET | FACETITE

I like the idea that I'm able to have my face treated with results that improve over time. It is like I am winning against the aging process.

- OKSANA | ACCUTITE