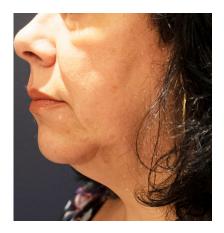

#### WHAT IS FACETITE?

FaceTite is a procedure that is comparable to a surgical facelift, without any of the large scars. FaceTite provides dramatic improvement in skin laxity on the face and neck, which was previously only attainable through invasive or excisional surgery.

#### WHAT AREAS CAN BE TREATED?

Any area on the face and neck with saggy skin can be treated. This includes double chins, jowls, nasolabial folds, and other areas with deep lines and loose skin.

### HOW MANY SESSIONS ARE RECOMMENDED?

Typically only one treatment is required to deliver results that are immediately noticeable. Best results will been seen after 6 weeks and will continue for up to 12 months post procedure.