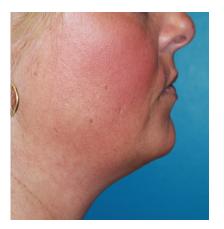

#### WHAT AREAS CAN BE TREATED?

Any area on the face and neck with saggy skin can be treated. This includes double chins, jowls, nasolabial folds, and other areas with deep lines and loose skin.

- JANET | FACETITE

I like the idea that I'm able to have my face treated with results that improve over time. It is like I am winning against the aging process.

- OKSANA | ACCUTITE