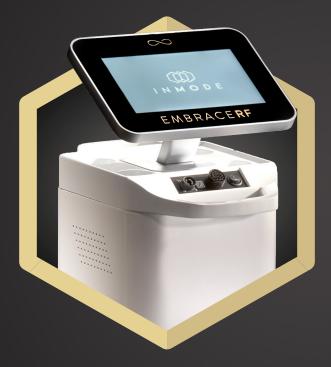

# $\bigcirc$ EMBRACE**RF**

THE MOST ADVANCED FACIAL CONTOURING & REFINEMENT PROCEDURE

EMBRACERF COMBINES TWO POWERFUL AND CLINICALLY PROVEN TECHNOLOGIES TO EFFECTIVELY TREAT THE SUBDERMAL ADIPOSE TISSUE OF THE FACE. THIS UNION RESULTS IN AN ENHANCED TREATMENT OUTCOME THAT CAN DELIVER THE HIGHEST QUALITY IN FACIAL REMODELING AVAILABLE. EMBRACERF IS THE PERFECT ANSWER FOR PATIENTS WHO ARE NOT YET READY FOR A FACELIFT BUT WANT OPTIMAL OUTCOMES. IT IS IDEAL FOR ANYONE WHO WANTS TO LOOK THEIR BEST.