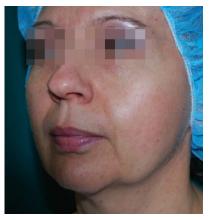

#### WHAT IS FACETITE?

FaceTite is a procedure that is comparable to a surgical facelift, without any of the large scars. FaceTite provides dramatic improvement in skin laxity on the face and neck, which was previously only attainable through invasive or excisional surgery.

#### WHAT AREAS CAN BE TREATED?

Any area on the face and neck with saggy skin can be treated. This includes double chins, jowls, nasolabial folds, and other areas with deep lines and loose skin.

### HOW MANY SESSIONS ARE RECOMMENDED?

Typically only one treatment is required to deliver results that are immediately noticeable. Best results will been seen after 6 weeks and will continue for up to 12 months post procedure.