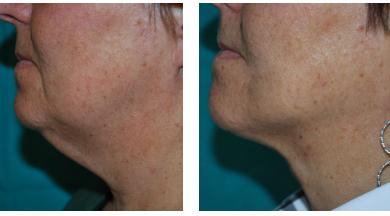

#### WHAT IS FACETITE?

FaceTite is a procedure that is comparable to a surgical facelift, without any of the large scars. FaceTite provides dramatic improvement in skin laxity on the face and neck, which was previously only attainable through invasive or excisional surgery.

#### WHAT AREAS CAN BE TREATED?

Any area on the face and neck with saggy skin can be treated. This includes double chins, jowls, nasolabial folds, and other areas with deep lines and loose skin.

### HOW MANY SESSIONS ARE RECOMMENDED?

Typically only one treatment is required to deliver results that are immediately noticeable. Best results will been seen after 6 weeks and will continue for up to 12 months post procedure.