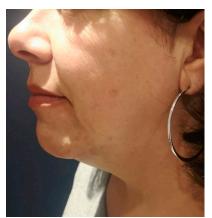

#### WHAT IS FACETITE?

FaceTite is a procedure that is comparable to a surgical facelift, without any of the large scars. FaceTite provides dramatic improvement in skin laxity on the face and neck, which was previously only attainable through invasive or excisional surgery.

#### WHAT AREAS CAN BE TREATED?

Any area on the face and neck with saggy skin can be treated. This includes double chins, jowls, nasolabial folds, and other areas with deep lines and loose skin.

### HOW MANY SESSIONS ARE RECOMMENDED?

Typically only one treatment is required to deliver results that are immediately noticeable. Best results will been seen after 6 weeks and will continue for up to 12 months post procedure.