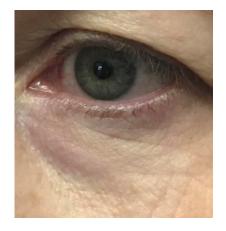

#### WHAT IS ACCUTITE?

With AccuTite, physicians are able to apply focal radiofrequency contraction and prevent the need for more invasive or excisional surgery. AccuTite is the smallest hand piece in the Radiofrequency Assisted Lipolysis (RFAL) family of technologies.

#### WHAT AREAS CAN BE TREATED?

Hard to reach areas are now possible to target with pinpoint accuracy. Any area with saggy skin or excess fat can be treated. Common facial areas include the brows, periorbital region, nasolabial fold, lower face, and neck. On the body, patients can receive AccuTite for the axilla, upper arms, abdomen etching, inner thighs, and knees.